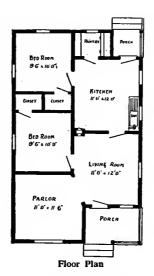

FLOOR PLANS These plans show the shape and size of all rooms, halls and closets; the location and size of all doors and windows; the position of all plumbing fixtures, gas lights, registers, pantry work, etc., and all the measurements that are necessary are given.

FLEVATIONS A front, right, left and rear elevation are furnished with all the plans. These drawings are complete and accurate in every respect. They show the shape, size and location of all doors, windows, porches, cornices, towers, bays, and the like; in fact, give you an exact scale picture of the house as it should be at completion. Full wall sections are given showing the construction from foundation to roof, the height of stories between the joists, height of plates, pitch of roof, etc.

ROOF PLAN

This plan is furnished where the roof construction is at all intricate. It shows the location of all hips, valleys, ridges, decks, etc. All the above drawings are made to scale one-quarter inch to the foot.